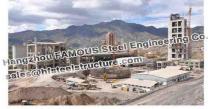

#### **BOLIVIA Cement Plant:**

Steel consumption: 3,655.72 tons in the first phase, 7,200 tons in the second phase.

AREVA Transformer Factory Project Covering an area totaled 33,842 sq.m, consumed steel in 4299.5 tons

**BOLIVIA Cement Plant** 3,655.72 tons in the first phase 7,200 tons in the second phase

CHILE Piping-truss Project 90m Single-span Workshop